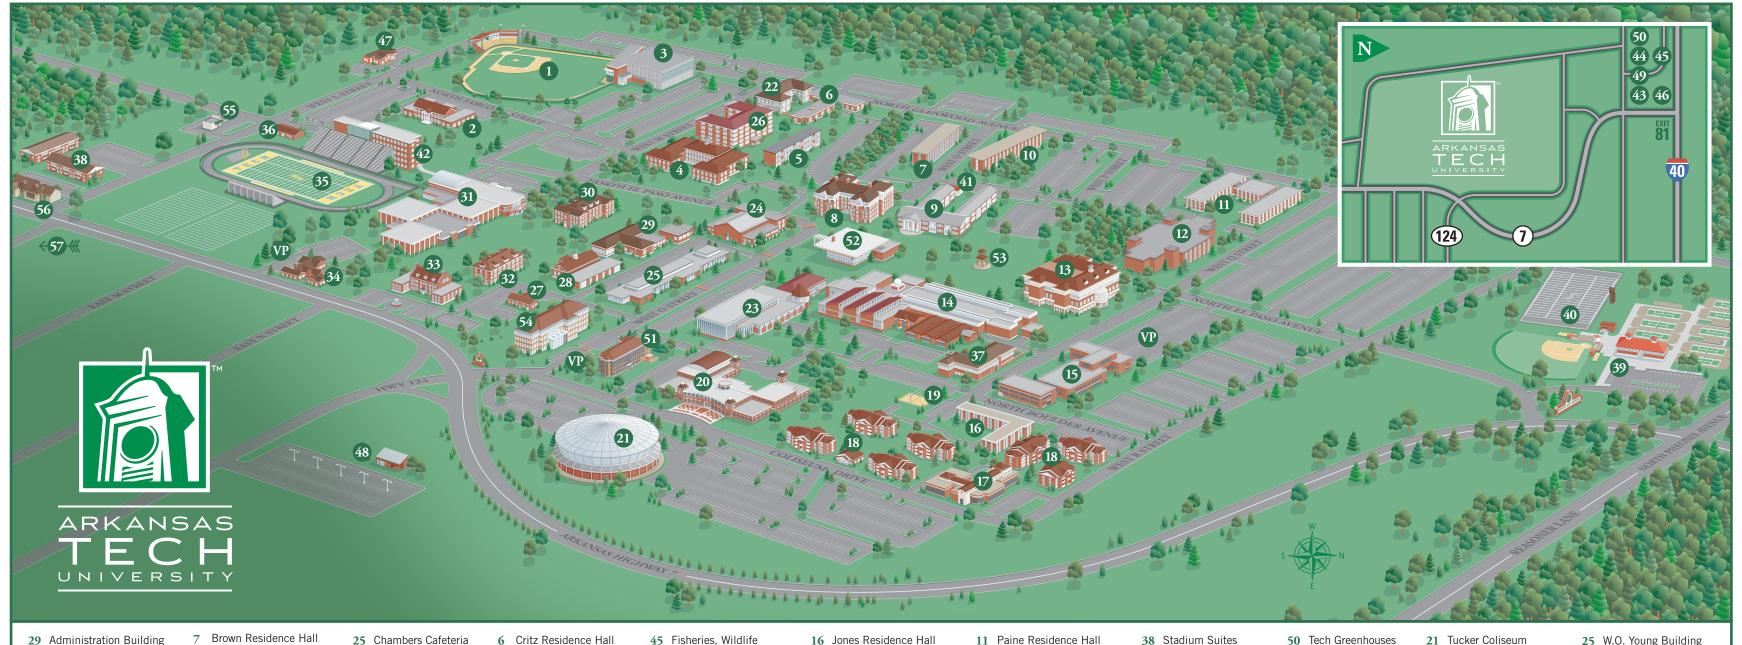

- 29 Administration Building
- 34 Alumni House
- 46 Animal Science Teaching Lab
- 42 Baswell Residence Hall
- **52** Baswell Techionery
- 54 Brown Hall

- 32 Browning Hall
- 48 Campus Recreation Fields

Offices

- 47 Campus Recreation
- 33 Caraway Residence Hall
- 25 Chambers Cafeteria
- 39 Chartwells Athletic Complex
- 15 Corley Hall
- 30 Crabaugh Hall
- 43 Crabaugh House
- 6 Critz Residence Hall
- 9 Dean Hall
- 20 Doc Bryan Student Services Center
- 17 Energy Center
- 49 Facilities Management Building
- 45 Fisheries, Wildlife and Engineering Lab
- 57 Green & Gold Cupboard
- 53 Hindsman Tower
- 31 Hull Physical Education Building
- 22 Hughes Residence Hall
- 16 Jones Residence Hall
- 26 M Street Residence Hall
- 40 Marching Band Practice Field
- 14 McEver Hall
- 37 Norman Hall
- 8 Nutt Residence Hall

- 11 Paine Residence Hall
- 27 Public Safety
- 56 Rock House
- 13 Ross Pendergraft Library and Technology Center
- 51 Rothwell Hall
- 19 Sand Volleyball Court
- 38 Stadium Suites Student Housing
- 3 Multi-Sport Complex
- 55 Taco Villa Building
- 44 Tech Farm
- 1 Tech Field

- 24 Techionery
- 41 Temporary Nursing Building
- 35 Thone Stadium at Buerkle Field
- 28 Tomlinson Hall
- 21 Tucker Coliseum
- 5 Tucker Residence Hall
- 10 Turner Residence Hall
- 18 University Commons Apartments
- **36** Visiting Team Dressing Facility
- 25 W.O. Young Building
- 2 Williamson Hall 4 Wilson Residence Hall
- 12 Witherspoon Hall
- **VP** Visitor's Parking