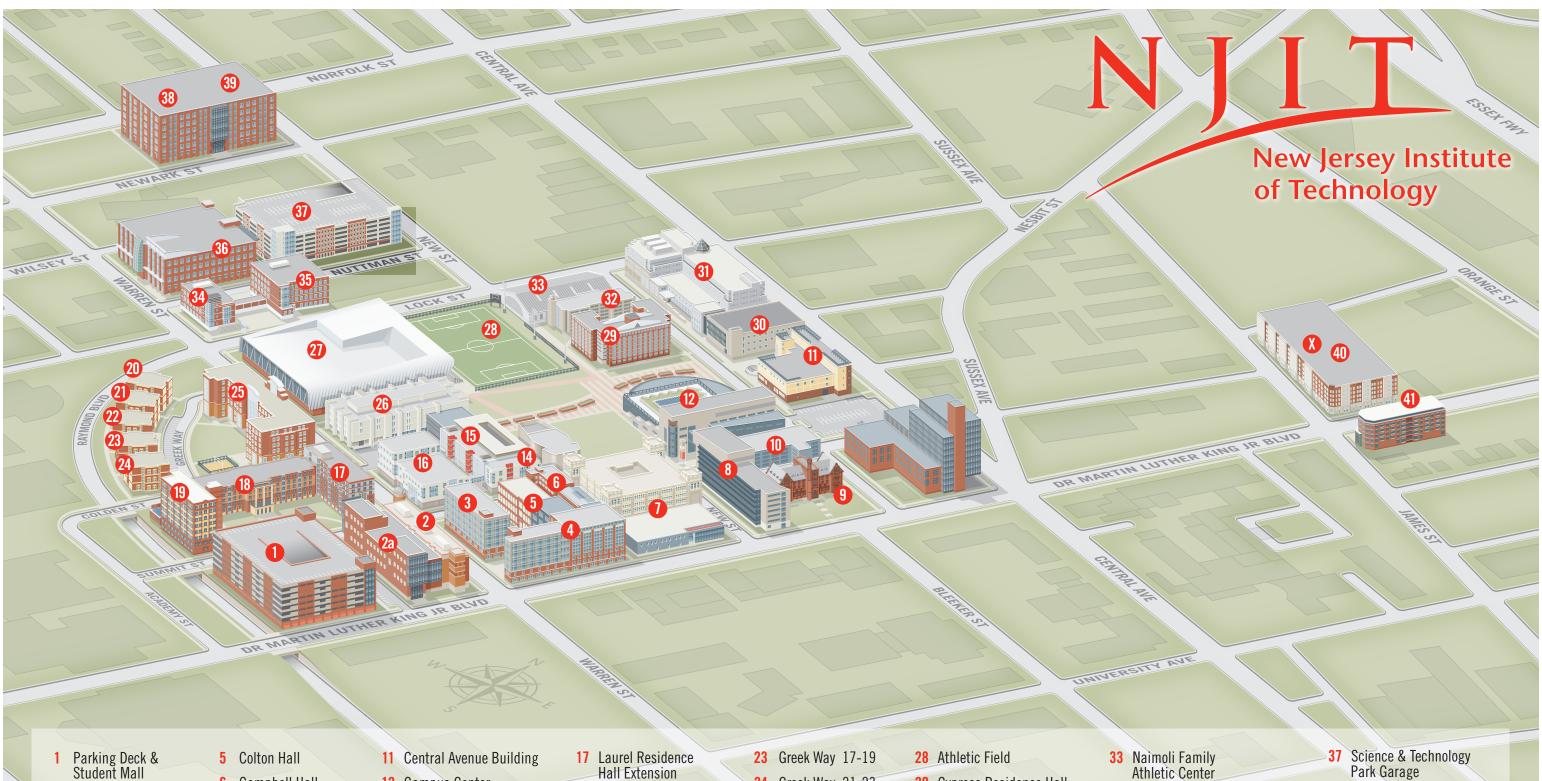

- 2 York Center
- 2A Life Sciences & Engineering Center
- 3 Specht Building
- Weston Hall

- 6 Campbell Hall
- 7 Central King Building
- 8 Fenster hall
- 9 Eberhardt Hall
- 10 Cullimore Hall

- 12 Campus Center
- 13 Kupfrian Hall
- 14 Microelectronics Center
- 15 Faculty Memorial Hall
- 16 Electrical & Computer **Engineering Center**
- 18 Laurel Residence Hall
- 19 Oak Residence Hall
- 20 Greek Way 05-07
- 21 Greek Way 09-11
- **22** Greek Way 13-15

- 24 Greek Way 21-23
- 25 Dorman Honors Residence Hall
- 26 Tiernan Hall
- 27 Wellness & **Events Center**
- 29 Cypress Residence Hall
- **30** Mechanical Engineering Center
- 31 Guttenberg Information Technology Center
- 32 Redwood Residence Hall

- 34 Council for Higher Education in Newark Building
- 35 Enterprise Development Center 2
- 36 Enterprise Development Center 3
- 38 Facilities Services Building
- **39** TBD
- **40** TBD
- **41** TBD