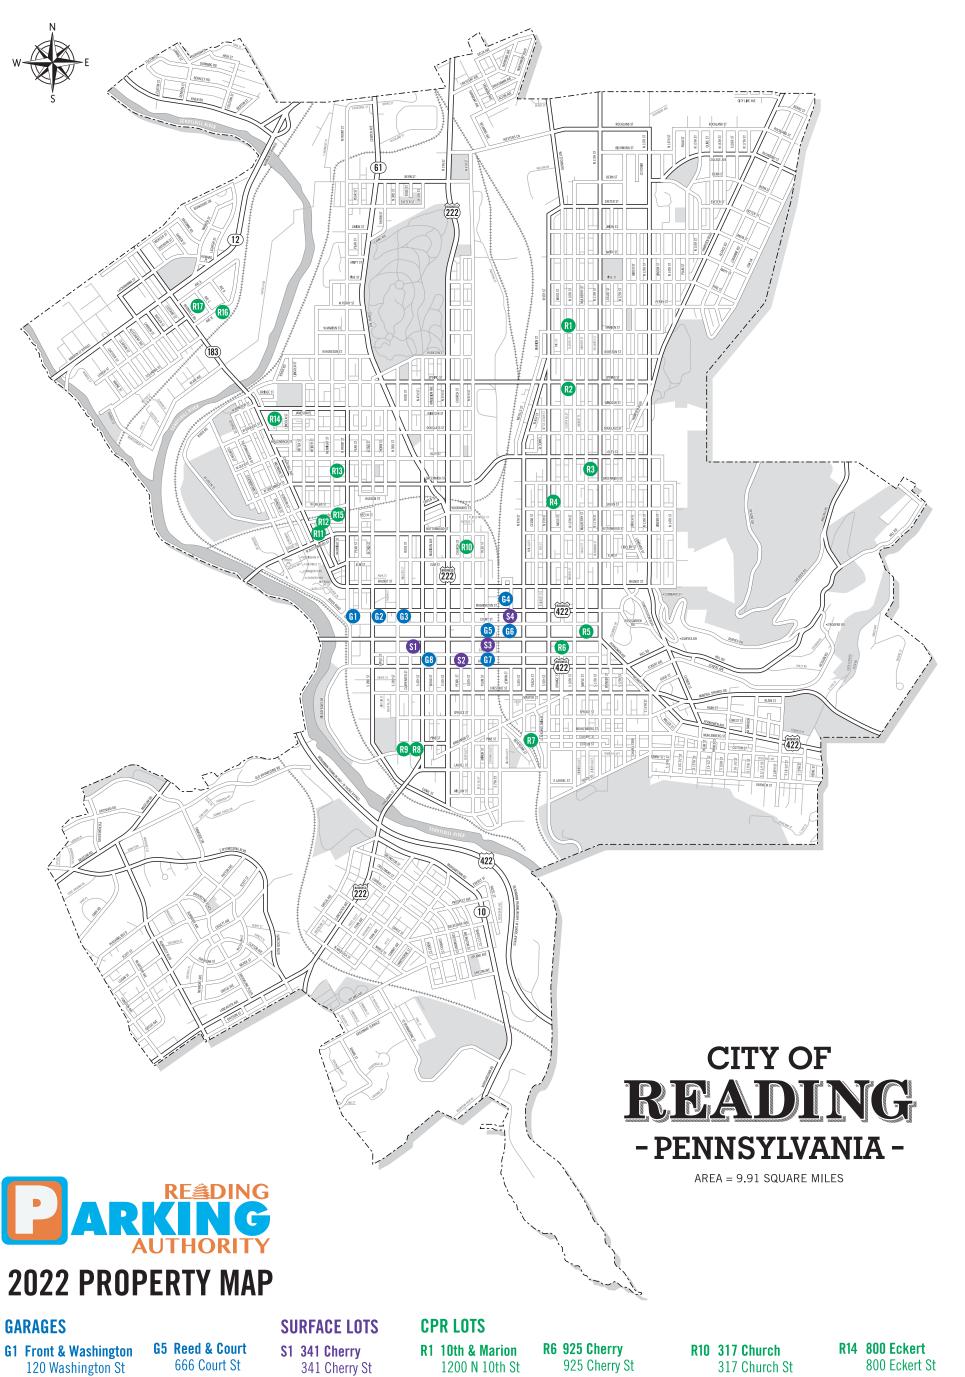

- **G2 2nd & Washington** 25 N 2nd St
- **G3 Chiarelli** 25 N 3rd St
- **G4 Poplar & Walnut** 130 Poplar St
- G6 Doubletree Convention Ctr 750 Court St
- **G7 South Penn** 635 Franklin St
- **G8 4th & Cherry** 420 Cherry St
- **S2** 5th & Cherry 29 S 5th St
- S3 State Lot 644 Penn St
- **S4 7th & Washington** 700 Washington St
- **R2 10th & Spring** 954 N 10th St
- **R3 631 Mulberry** 631 Mulberry St
- **R4 9th & Green** 905 Green St
- **R5 10th & Penn** 1019 Penn St
- **R7 420 Spring Garden** 420 Spring Garden St
- **R8 405 Carpenter** 405 Carpenter St
- **R9 411 S 3rd** 411 S 3rd St
- R11 423 Schuylkill Ave
- 423 Schuylkill Ave R12 442 Rosenthal
- 442 Rosenthal St
- R13 625 McKnight 625 McKnight St
- **R15 131 Schiller St** 131 Schiller St
- R16 RHA Lot B 628 Avenue B
- R17 RHA Lot C 1300 Avenue C